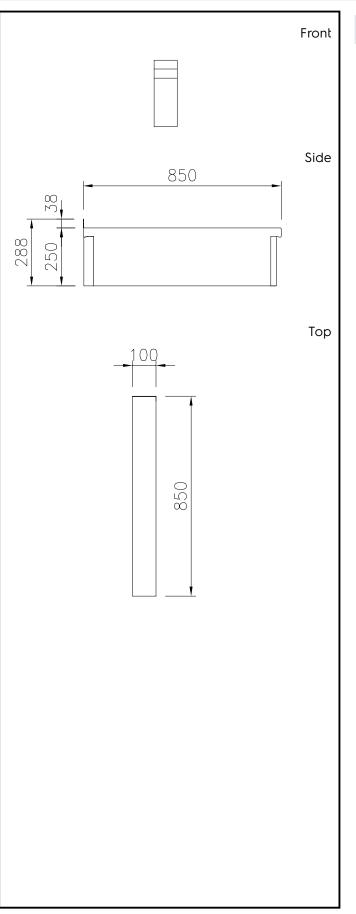

## Key Information:

| External dimensions, Width:  |        |
|------------------------------|--------|
| 588560 (MBNABBAOOO)          | 100 mm |
| External dimensions, Depth:  | 850 mm |
| External dimensions, Height: | 250 mm |
| Net weight:                  | 10 kg  |